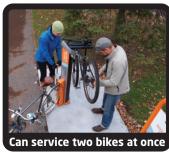

# **Public Work Stand**

- Tools securely attach by retractable braided stainless steel cable
- Large surface area for custom branding/signage; optional Bike
   Fixation branding as shown is available by request
- Designed to directly interface with all three of Bike Fixation's manual pumps and Wheel Chock attachments (sold separately)
- · Long hose provides wide range without touching the ground
- Impact and UV resistant front won't show wear from pedal strikes