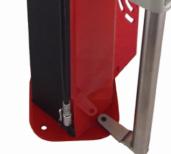

# **Public Work Stand**

- Tools securely attach by retractable braided stainless steel cable
- Large surface area for custom branding/signage; optional Bike
   Fixation branding as shown is available by request
- Designed to directly interface with all three of Bike Fixation's manual pumps and Wheel Chock attachments (sold separately)
- · Long hose provides wide range without touching the ground
- Impact and UV resistant front won't show wear from pedal strikes