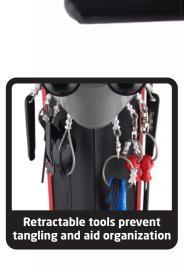

#### Construction

Material Formed and welded steel, cast aluminum

Tool tethering Retractable Stainless steel

aircraft cable

# **Public Work Stand**

- Tools securely attach by retractable braided stainless steel cable
- Large surface area for custom branding/signage; optional Bike
   Fixation branding as shown is available by request
- Designed to directly interface with all three of Bike Fixation's manual pumps and Wheel Chock attachments (sold separately)
- · Long hose provides wide range without touching the ground
- Impact and UV resistant front won't show wear from pedal strikes